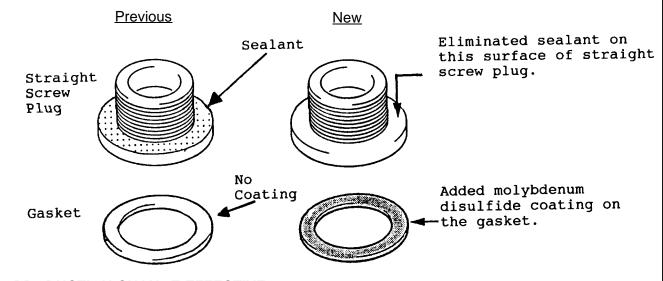

# 2TZ-FE CYLINDER HEAD COOLANT CORE PLUG

A design change has been made to the cylinder head coolant core plug and gasket as shown below:

## **PART NUMBER INFORMATION:**

| PREVIOUS P/N | NEW PART NO. | PART NAME            |
|--------------|--------------|----------------------|
| 90341–27005  | 90341–27006  | Plug, Straight Screw |
| 90430–27004  | 90430–27005  | Gasket               |

## **SERVICE INFORMATION:**

- Always replace screw plugs and gaskets as a set only with new style parts.
- Torque new screw plugs to 62 ft-lb (850 kg-cm, 83 N-m).
- **Do not** apply anaerobic sealant on the threads.