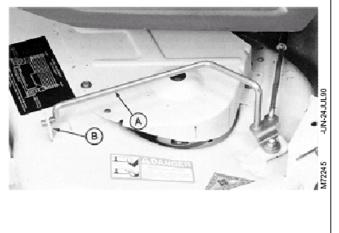

## CLEANING OR REPLACING MOWER DRIVE BELT

- 1. STOP engine. LOCK park brake. Remove key.
- 2. Lower mower to ground.

3. The 48-inch mower is illustrated. Procedure is the same for 38-inch mower. To release belt tension, disconnect belt tension lever (A) from hook bracket (B) and move lever all the way out toward you as far as it will go.

 Remove drive belt (C) from engine drive sheave and mower sheave.

 Clean belt with a clean cloth. DO NOT use parts cleaning solvents or belt dressing. They soften belt and shorten belt life.

Inspect belt for wear or damage; replace as necessary.

7. Install belt on mower sheave and engine sheave.

Move belt tension lever in and connect to hook bracket to tighten belt.