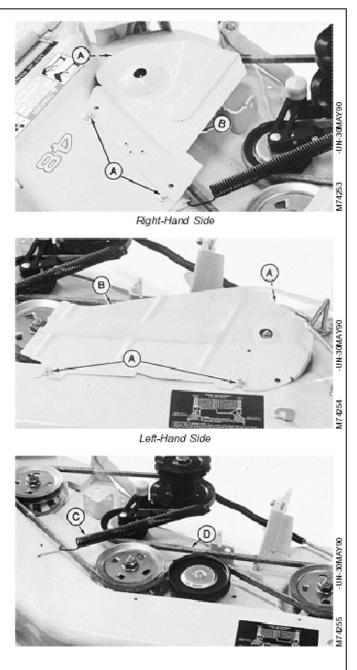

## CLEANING OR REPLACING MOWER DECK BELT (48-INCH MOWER)

1. Remove mower deck. (See REMOVING MOWER DECK in this section.)

2. Remove belt guard covers (B) by loosening cap screws (A).

- 3. Disconnect idler spring (C).
- 4. Remove mower belt (D).

5. Clean and inspect belt for damage. DO NOT clean belt using parts cleaning solvent or belt dressing. They soften belt and shorten belt life.

- 6. Clean upper mower deck and sheaves.
- 7. Install mower belt.
- 8. Connect idler spring.
- 9. Install belt guard covers.
- 10. Install mower. (See INSTALLING MOWER DECK in this section.)