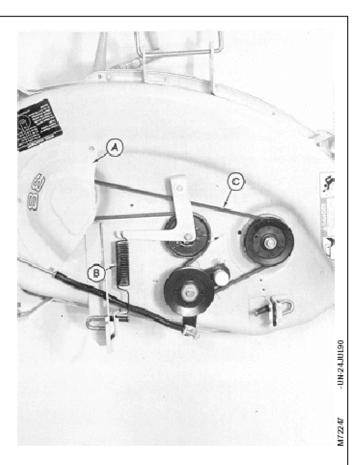

## CLEANING OR REPLACING MOWER DRIVE BELT

- 1. STOP engine. LOCK park brake. Remove key.
- 2. Lower mower to ground.

3. The 48-inch mower is illustrated. Procedure is the same for 38-inch mower. To release belt tension, disconnect belt tension lever (A) from hook bracket (B) and move lever all the way out toward you as far as it will go.

 Remove drive belt (C) from engine drive sheave and mower sheave.

 Clean belt with a clean cloth. DO NOT use parts cleaning solvents or belt dressing. They soften belt and shorten belt life.

Inspect belt for wear or damage; replace as necessary.

7. Install belt on mower sheave and engine sheave.

Move belt tension lever in and connect to hook bracket to tighten belt.