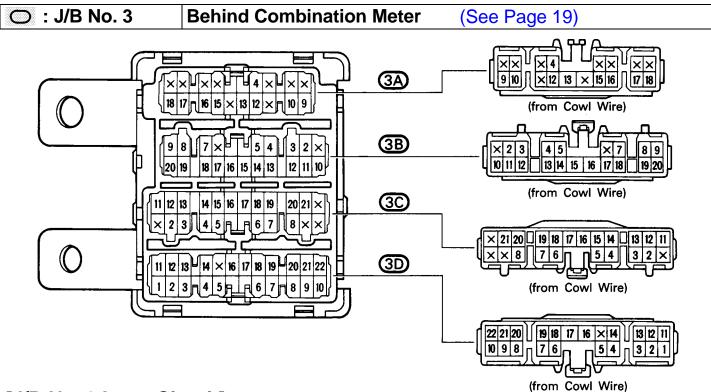

# **RELAY LOCATIONS**

# [Engine Compartment]



# [Body]



# [Instrument Panel]





# [J/B No. 1 Inner Circuit]



\*1: Defogger Relay

\*2: Power Main Relay



- \*1: HEAD (RH) (for USA) or HEAD (UPR-RH) (for CANADA)
- \*2: HEAD (LH) (for USA) or HEAD (UPR-LH) (for CANADA)



#### [J/B No. 2 Inner Circuit]



<sup>\*1: 15</sup>A HEAD (RH) (for USA) or 15A HEAD (UPR-RH) (for CANADA)

<sup>\*2: 15</sup>A HEAD (LH) (for USA) or 15A HEAD (UPR-LH) (for CANADA)

<sup>\*3: (</sup>for 5S-FE)



#### [J/B No. 3 Inner Circuit]



# ②: R/B No. 4 Right Kick Panel (See Page 19)



⑤: R/B No. 5 Engine Compartment Left (See Page 18)

(for 3VZ-FE)

(for CANADA)



(See Page 19)





(\*1: Daytime Running Light)