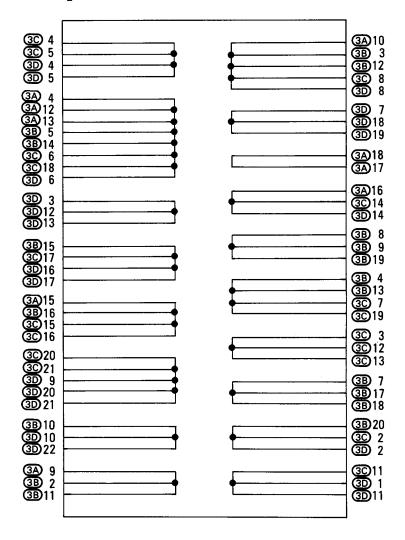

# **RELAY LOCATIONS**

# [Engine Compartment]



# [Body]



# [Instrument Panel]





# [J/B No. 1 Inner Circuit]



\*1: Defogger Relay

\*2: Power Main Relay



- \*1: HEAD (RH) (for USA) or HEAD (UPR-RH) (for CANADA)
- \*2: HEAD (LH) (for USA) or HEAD (UPR-LH) (for CANADA)



#### [J/B No. 2 Inner Circuit]



<sup>\*1: 15</sup>A HEAD (RH) (for USA) or 15A HEAD (UPR-RH) (for CANADA)

<sup>\*2: 15</sup>A HEAD (LH) (for USA) or 15A HEAD (UPR-LH) (for CANADA)

<sup>\*3: (</sup>for 5S-FE)



#### [J/B No. 3 Inner Circuit]



# ②: R/B No. 4 Right Kick Panel (See Page 19)



⑤: R/B No. 5 Engine Compartment Left (See Page 18)

(for 3VZ-FE)

(for CANADA)



(See Page 19)





(\*1: Daytime Running Light)