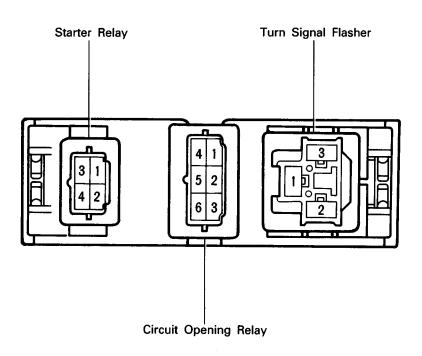

# ②: R/B No. 4 Right Kick Panel (See Page 19)

⑤: R/B No. 5 Engine Compartment Left (See Page 18)

(for 3VZ-FE)

(for CANADA)

(See Page 19)

(\*1: Daytime Running Light)