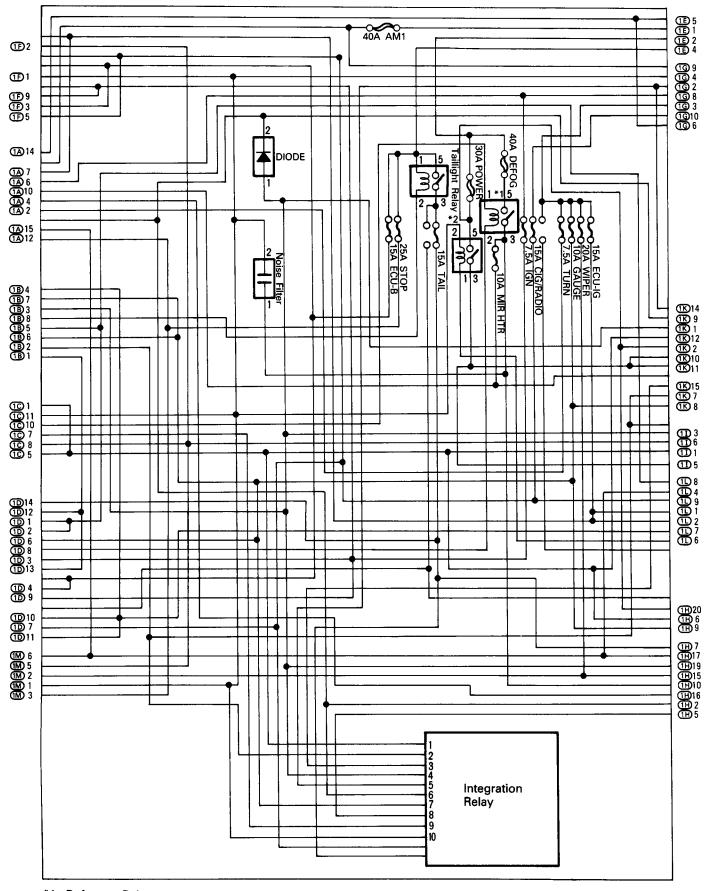

# [J/B No. 1 Inner Circuit]

\*1: Defogger Relay

\*2: Power Main Relay

- \*1: HEAD (RH) (for USA) or HEAD (UPR-RH) (for CANADA)
- \*2: HEAD (LH) (for USA) or HEAD (UPR-LH) (for CANADA)