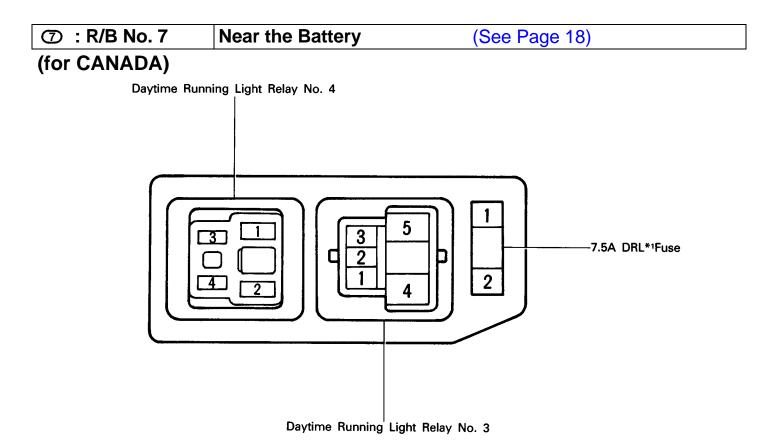

# ②: R/B No. 4 Right Kick Panel (See Page 19)

⑤: R/B No. 5 Engine Compartment Left (See Page 18)

(for 3VZ-FE)

(for CANADA)

(See Page 19)

(\*1: Daytime Running Light)