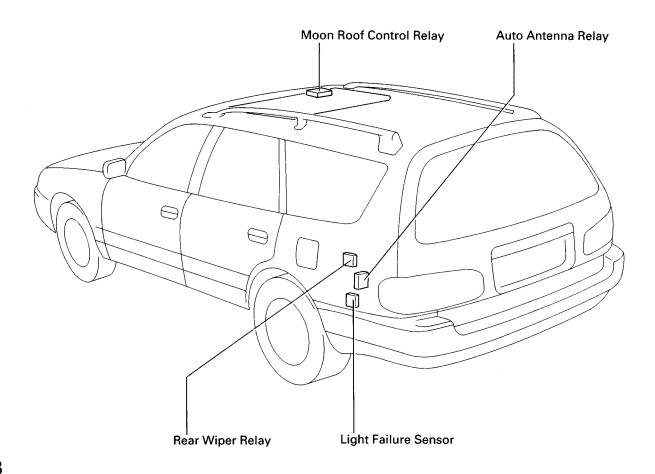

# **RELAY LOCATIONS**

# [Engine Compartment]



# [Body]



# [Instrument Panel]





# [J/B No. 1 Inner Circuit]



\*1: Defogger Relay

\*2: Power Main Relay



- \*1: HEAD (RH) (for USA) or HEAD (UPR-RH) (for CANADA)
- \*2: HEAD (LH) (for USA) or HEAD (UPR-LH) (for CANADA)



#### [J/B No. 2 Inner Circuit]



<sup>\*1: 15</sup>A HEAD (RH) (for USA) or 15A HEAD (UPR-RH) (for CANADA)

<sup>\*2: 15</sup>A HEAD (LH) (for USA) or 15A HEAD (UPR-LH) (for CANADA)

<sup>\*3: (</sup>for 5S-FE)



#### [J/B No. 3 Inner Circuit]



# ②: R/B No. 4 Right Kick Panel (See Page 19)



⑤: R/B No. 5 Engine Compartment Left (See Page 18)

(for 3VZ-FE)

(for CANADA)



(See Page 19)





(\*1: Daytime Running Light)