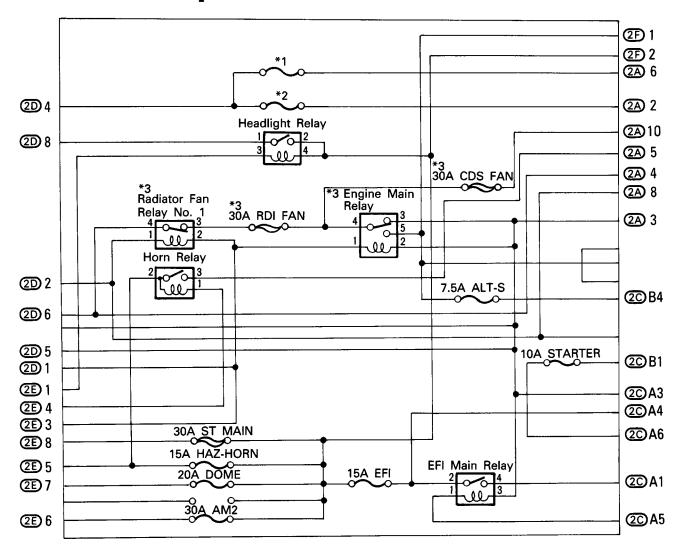

#### [J/B No. 2 Inner Circuit]

<sup>\*1: 15</sup>A HEAD (RH) (for USA) or 15A HEAD (UPR-RH) (for CANADA)

<sup>\*2: 15</sup>A HEAD (LH) (for USA) or 15A HEAD (UPR-LH) (for CANADA)

<sup>\*3: (</sup>for 5S-FE)