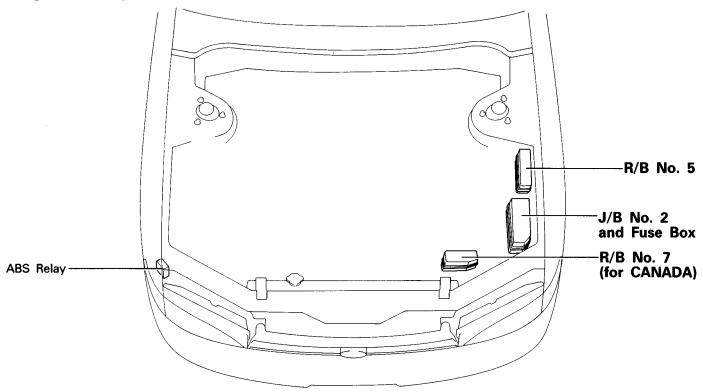

# **RELAY LOCATIONS**

# [Engine Compartment]



# [Body]



# [Instrument Panel]





# [J/B No. 1 Inner Circuit]



\*1: Defogger Relay

\*2: Power Main Relay



- \*1: HEAD (RH) (for USA) or HEAD (UPR-RH) (for CANADA)
- \*2: HEAD (LH) (for USA) or HEAD (UPR-LH) (for CANADA)



#### [J/B No. 2 Inner Circuit]



<sup>\*1: 15</sup>A HEAD (RH) (for USA) or 15A HEAD (UPR-RH) (for CANADA)

<sup>\*2: 15</sup>A HEAD (LH) (for USA) or 15A HEAD (UPR-LH) (for CANADA)

<sup>\*3: (</sup>for 5S-FE)



#### [J/B No. 3 Inner Circuit]



# ②: R/B No. 4 Right Kick Panel (See Page 19)



⑤: R/B No. 5 Engine Compartment Left (See Page 18)

(for 3VZ-FE)

(for CANADA)



(See Page 19)





(\*1: Daytime Running Light)