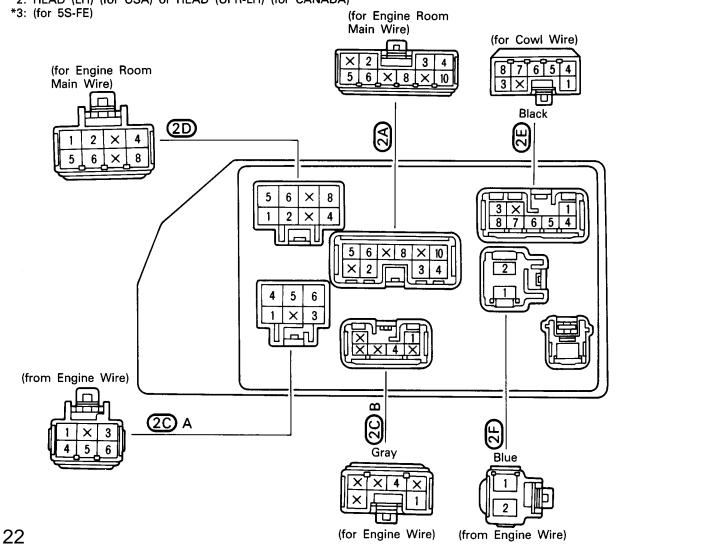

#### [J/B No. 2 Inner Circuit]

<sup>\*1: 15</sup>A HEAD (RH) (for USA) or 15A HEAD (UPR-RH) (for CANADA)

<sup>\*2: 15</sup>A HEAD (LH) (for USA) or 15A HEAD (UPR-LH) (for CANADA)

<sup>\*3: (</sup>for 5S-FE)