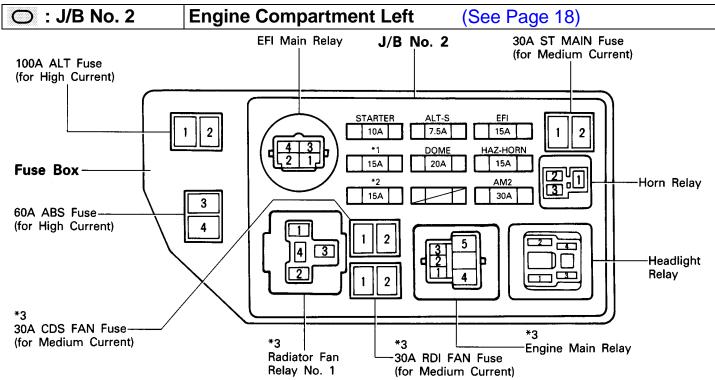

#### [J/B No. 2 Inner Circuit]

<sup>\*1: 15</sup>A HEAD (RH) (for USA) or 15A HEAD (UPR-RH) (for CANADA)

<sup>\*2: 15</sup>A HEAD (LH) (for USA) or 15A HEAD (UPR-LH) (for CANADA)

<sup>\*3: (</sup>for 5S-FE)