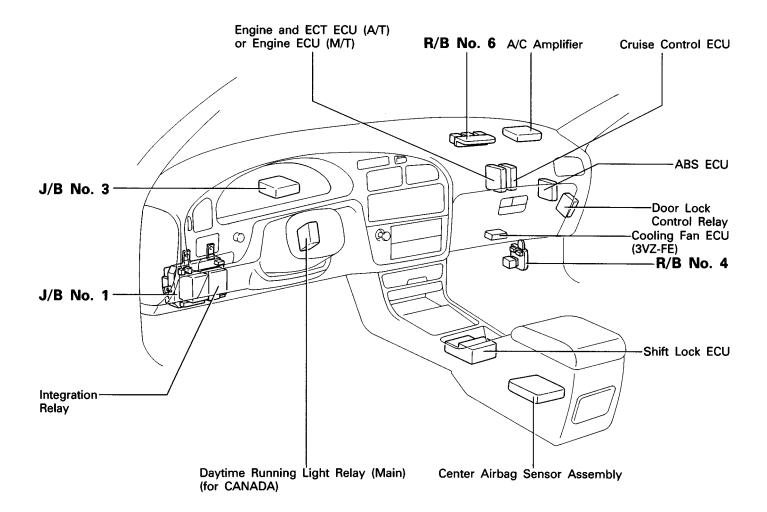

# **RELAY LOCATIONS**

# [Engine Compartment]



# [Body]



# [Instrument Panel]





# [J/B No. 1 Inner Circuit]



\*1: Defogger Relay

\*2: Power Main Relay



- \*1: HEAD (RH) (for USA) or HEAD (UPR-RH) (for CANADA)
- \*2: HEAD (LH) (for USA) or HEAD (UPR-LH) (for CANADA)



#### [J/B No. 2 Inner Circuit]



<sup>\*1: 15</sup>A HEAD (RH) (for USA) or 15A HEAD (UPR-RH) (for CANADA)

<sup>\*2: 15</sup>A HEAD (LH) (for USA) or 15A HEAD (UPR-LH) (for CANADA)

<sup>\*3: (</sup>for 5S-FE)



#### [J/B No. 3 Inner Circuit]



# ②: R/B No. 4 Right Kick Panel (See Page 19)



⑤: R/B No. 5 Engine Compartment Left (See Page 18)

(for 3VZ-FE)

(for CANADA)



(See Page 19)





(\*1: Daytime Running Light)