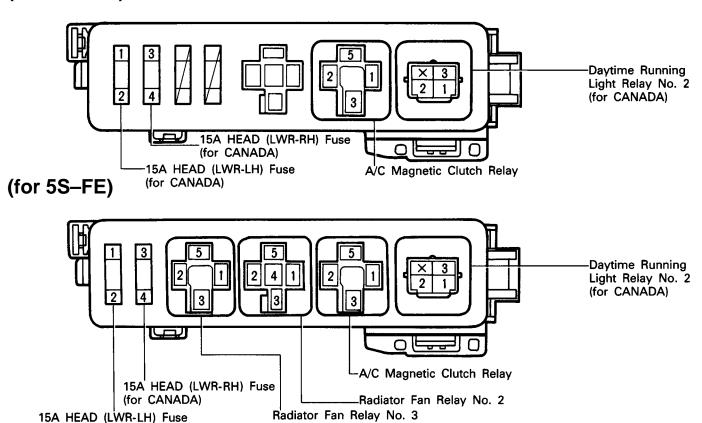

#### [J/B No. 2 Inner Circuit]

<sup>\*1: 15</sup>A HEAD (RH) (for USA) or 15A HEAD (UPR-RH) (for CANADA)

<sup>\*2: 15</sup>A HEAD (LH) (for USA) or 15A HEAD (UPR-LH) (for CANADA)

<sup>\*3: (</sup>for 5S-FE)