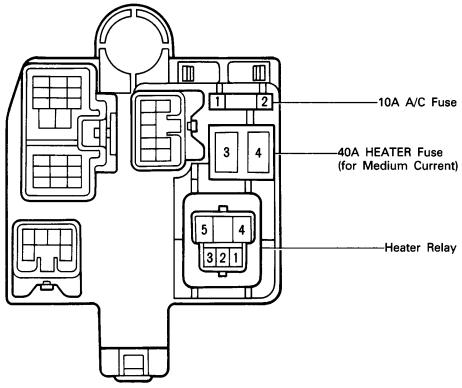

#### [J/B No. 2 Inner Circuit]

<sup>\*1: 15</sup>A HEAD (RH) (for USA) or 15A HEAD (UPR-RH) (for CANADA)

<sup>\*2: 15</sup>A HEAD (LH) (for USA) or 15A HEAD (UPR-LH) (for CANADA)

<sup>\*3: (</sup>for 5S-FE)