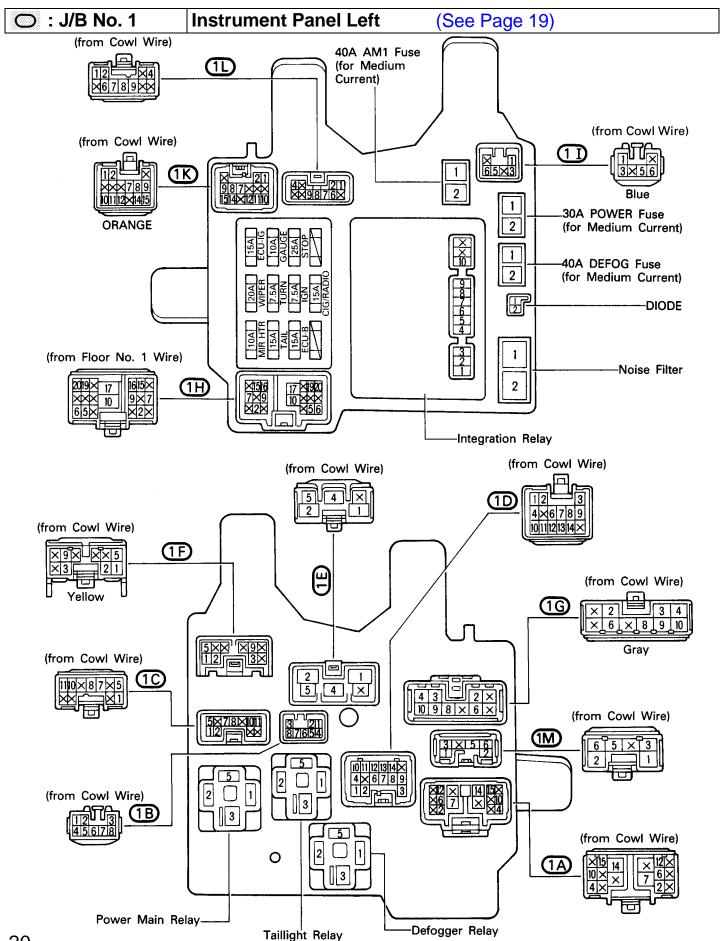

# [J/B No. 1 Inner Circuit]

\*1: Defogger Relay

\*2: Power Main Relay

- \*1: HEAD (RH) (for USA) or HEAD (UPR-RH) (for CANADA)
- \*2: HEAD (LH) (for USA) or HEAD (UPR-LH) (for CANADA)