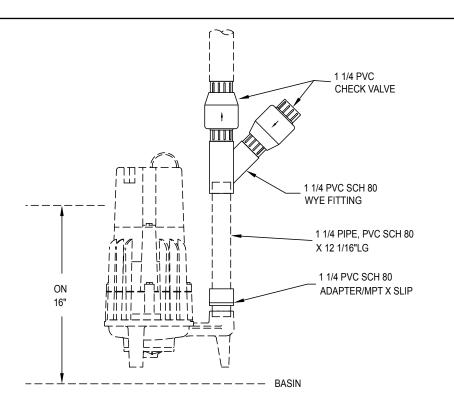

## **MODEL 10-2014 ANTI-SIPHON DEVICE**

## FIELD INSTALLED

- Verify that all components are present and undamaged.
- 2. Install as shown above. Fit and glue per applicable codes.
- 3. Verify that the pump "off" level is below the anti-siphon valve. Adjust the float level if necessary (see above).

NOTE: Failure to ensure that the pump "off" level is below the anti-siphon valve will negate the purpose of this device.

## P/N 10-2014 Complete System Includes:

| Qty. | Part No. | Description                                |
|------|----------|--------------------------------------------|
| 2    | 30-0208  | 1¼" female PVC check valve                 |
| 1    | 014583   | Fitting, 11/4" PVC thread to slip sch. 80  |
| 1    | 018282   | Fitting, 1¼" PVC wye, slip to slip sch. 80 |
| 2    | 018290   | Pipe, 1¼" x 2.625" PVC sch. 80             |
| 1    | 018363   | Pipe, 11/4" x 12.062" PVC sch. 80          |